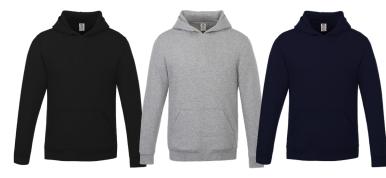

## YOUTH Everyday Hoodie

## BB2500Y - Everyday Hoodie - YOUTH

60% Ringspun Cotton/40% Polyester. Lined hood. Rib knit hem and cuffs. Front pouch. Sizes: XS to XL

## **Decoration Options**

- Screen Print
- Embroidery
- Vinyl Heat Transfer
- Direct To Film

Dark Heather Grey

Black

Athletic Grey Heather

Navy

| YOUTH - Size Chart            |     |     |     |     |     |
|-------------------------------|-----|-----|-----|-----|-----|
| GARMENT MEASUREMENTS          |     |     |     |     |     |
| Size                          | XS  | S   | М   | L   | XL  |
| Chest                         | 32" | 34" | 36″ | 38″ | 40" |
| Body Lenth (from Neck to Hip) | 20″ | 21" | 23″ | 25" | 26″ |
| Sleeve                        | 25″ | 27" | 29″ | 31″ | 33″ |