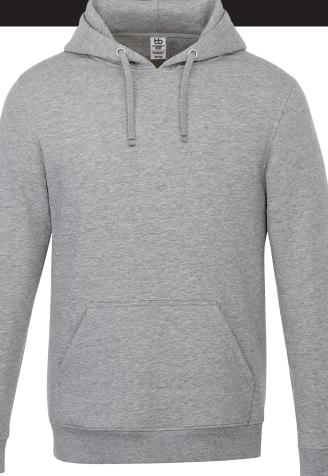

## **ADULT/UNISEX Everyday Hoodie**

Athletic Grey Heather

## BB2500 - Everyday Hoodie

60% Ringspun Cotton/40% Polyester. Lined hoode with flat drawcord. Rib knit hem and cuffs. Front pouch. Sizes: XS to 5XL