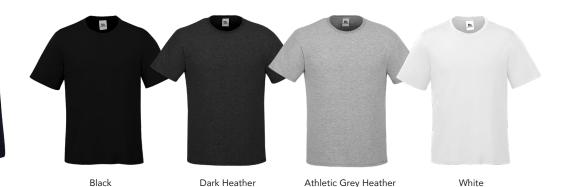

### BB1000Y - Everyday Tee - Youth

100% Ringspun Cotton Jersey (60/40 Dark Heather, 95/5 Athletic Grey Heather). Jersey knit neck and shoulder tape. Sizes: XS to XL

#### **Decoration Options**

- Screen Print
- Vinyl Heat Transfer
- Embroidery
- Direct To Film

Navy

| YOUTH - Size Chart            |             |             |              |        |        |
|-------------------------------|-------------|-------------|--------------|--------|--------|
| BODY MEASUREMENTS             |             |             |              |        |        |
| Size                          | XS<br>(4-6) | S<br>(8-10) | M<br>(10-12) | L      | XL     |
| Chest - Full Measurement      | 24-25"      | 26-27"      | 28-29″       | 30-31" | 32-33″ |
| Body Lenth (from Neck to Hip) | 20.5″       | 22"         | 23.5″        | 25"    | 26.5″  |