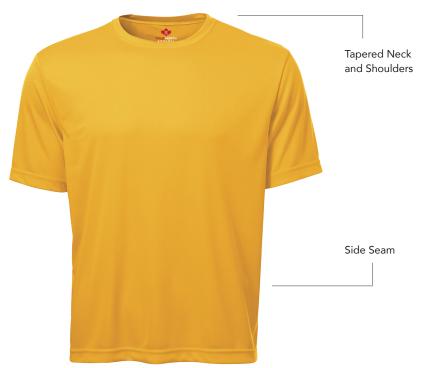

### **Product Features**

- 100% Polyester jersey with wicking technology
- Side Seam
- Classic fit
- Sizes: XS to 4XL